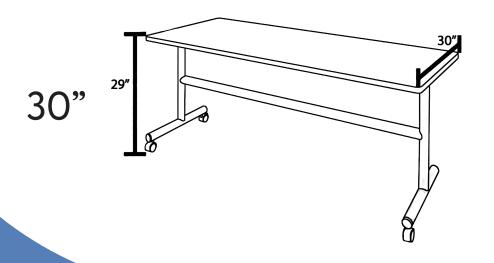

The Laminate tabletop is scratch, stain and scald resistant. And has rounded corners for safety

Unlock the quickrelease lever and flip down the entire tabletop to nest together when not in use.

| 24" Depth            | 30" Depth |
|----------------------|-----------|
| 48"x24"              | 48"x30"   |
| 60"x24"              | 60"x30"   |
| 66"x24"              | 66"x30"   |
| 72"x24"              | 72"x30"   |
| 84"x24"              | 72 X3U    |
| Dimensions for Stark |           |