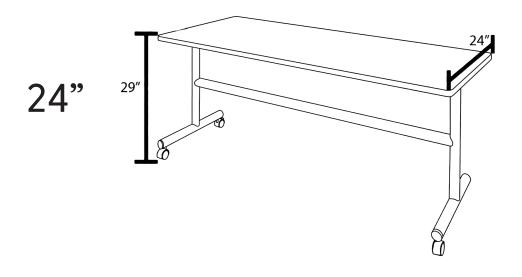

The Laminate tabletop is scratch, stain and scald resistant. And has rounded corners for safety

Unlock the quickrelease lever and flip down the entire tabletop to nest together when not in use.

| 24" Depth            | 30" Depth |
|----------------------|-----------|
| 48"x24"              | 48"x30"   |
| 60"x24"              | 60"x30"   |
| 66"x24"              | 66"x30"   |
| 72"x24"              | 72"x30"   |
| 84"x24"              | 72 X3U    |
| Dimensions for Stark |           |