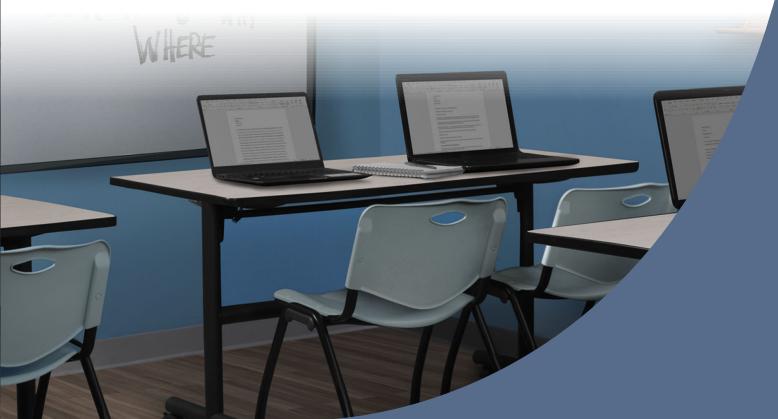

RGS Stark Flip-Top Training
Nesting Table

A stylish perforated black modesty panel provides kneespace privacy in open learning environments. Locking casters make these tables mobile and are ideal for computer labs, training rooms, classrooms and more.