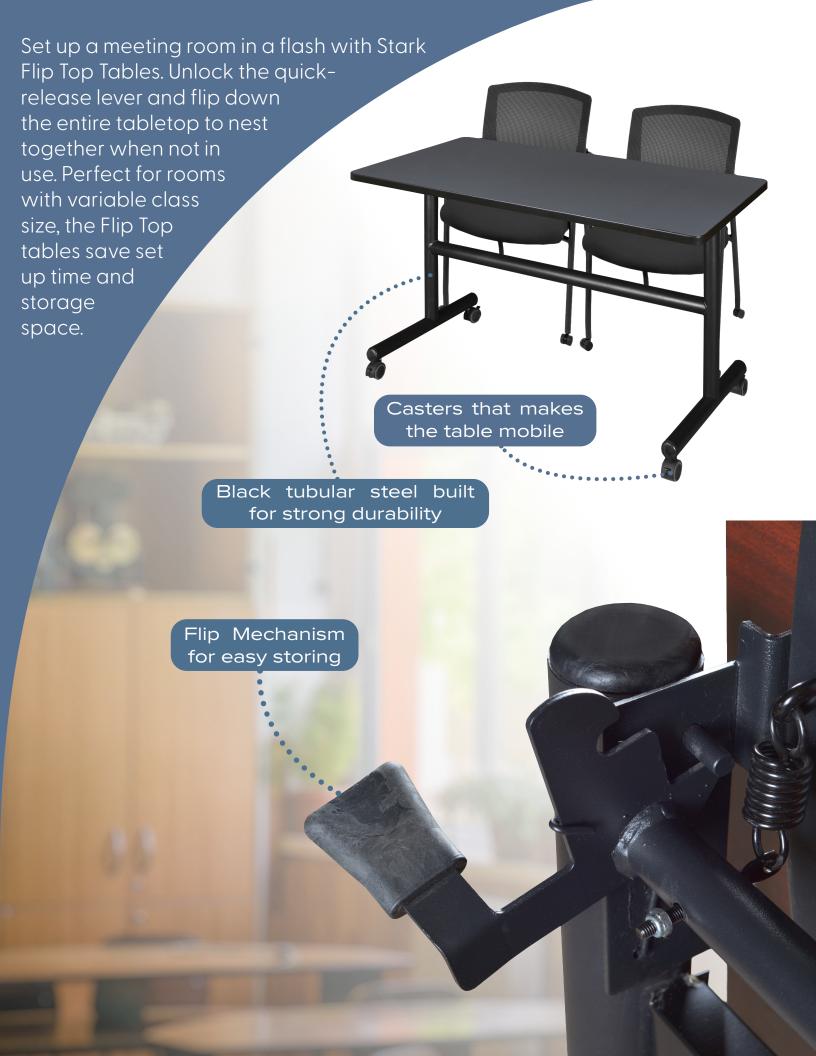

RGS Stark Flip-Top Training
Nesting Table

A stylish perforated black modesty panel provides kneespace privacy in open learning environments. Locking casters make these tables mobile and are ideal for computer labs, training rooms, classrooms and more.

The Laminate tabletop is scratch, stain and scald resistant. And has rounded corners for safety

Unlock the quickrelease lever and flip down the entire tabletop to nest together when not in use.

| 24" Depth            | 30" Depth |
|----------------------|-----------|
| 48"x24"              | 48"x30"   |
| 60"x24"              | 60"x30"   |
| 66"x24"              | 66"x30"   |
| 72"x24"              | 72"x30"   |
| 84"x24"              | 72 X3U    |
| Dimensions for Stark |           |