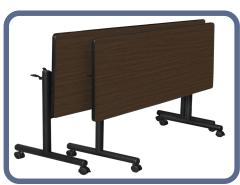

RGS Stark Flip-Top Training
Nesting Table

A stylish perforated black modesty panel provides kneespace privacy in open learning environments. Locking casters make these tables mobile and are ideal for computer labs, training rooms, classrooms and more.

The Laminate tabletop is scratch, stain and scald resistant. And has rounded corners for safety

Unlock the quickrelease lever and flip down the entire tabletop to nest together when not in use.

| 24" Depth            | 30" Depth |
|----------------------|-----------|
| 48"x24"              | 48"x30"   |
| 60"x24"              | 60"x30"   |
| 66"x24"              | 66"x30"   |
| 72"x24"              | 72"x30"   |
| 84"x24"              | 72 X3U    |
| Dimensions for Stark |           |