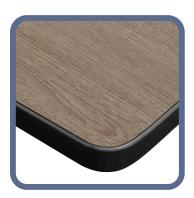

The Laminate tabletop is scratch, stain and scald resistant. And has rounded corners for safety

Unlock the quickrelease lever and flip down the entire tabletop to nest together when not in use.

| 24" Depth            | 30" Depth |
|----------------------|-----------|
| 48"x24"              | 48"x30"   |
| 60"x24"              | 60"x30"   |
| 66"x24"              | 66"x30"   |
| 72"x24"              | 72"x30"   |
| 84"x24"              | 72 X3U    |
| Dimensions for Stark |           |