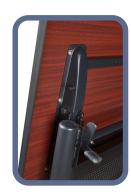

The Laminate tabletop is scratch, stain and scald resistant. And has rounded corners for safety

Unlock the quickrelease lever and flip down the entire tabletop to nest together when not in use.

| 24" Depth            | 30" Depth |
|----------------------|-----------|
| 48"x24"              | 48"x30"   |
| 60"x24"              | 60"x30"   |
| 66"x24"              | 66"x30"   |
| 72"x24"              | 72"x30"   |
| 84"x24"              | 72 X3U    |
| Dimensions for Stark |           |