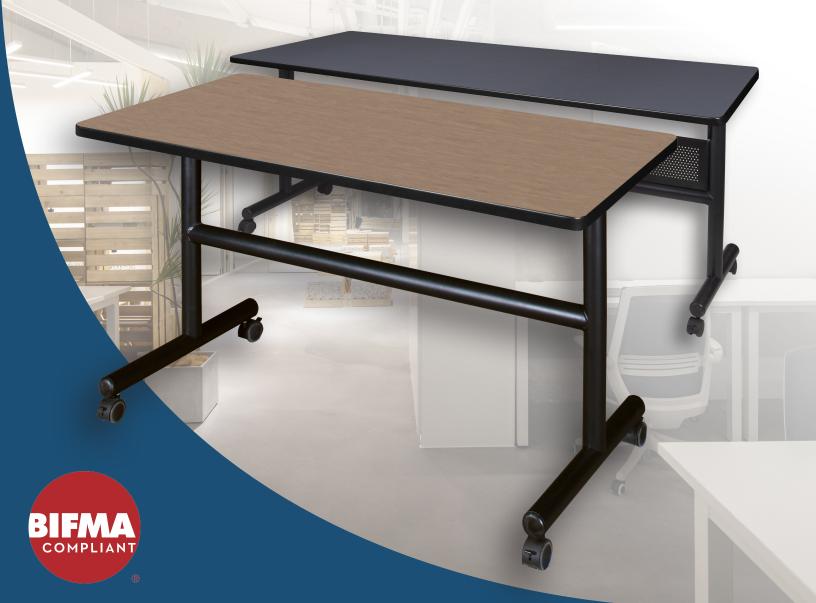

RGS Stark Flip-Top Training
Nesting Table

A stylish perforated black modesty panel provides kneespace privacy in open learning environments. Locking casters make these tables mobile and are ideal for computer labs, training rooms, classrooms and more.

The Laminate tabletop is scratch, stain and scald resistant. And has rounded corners for safety

Unlock the quickrelease lever and flip down the entire tabletop to nest together when not in use.

| 24" Depth            | 30" Depth |
|----------------------|-----------|
| 48"x24"              | 48"x30"   |
| 60"x24"              | 60"x30"   |
| 66"x24"              | 66"x30"   |
| 72"x24"              | 72"x30"   |
| 84"x24"              | 72 X3U    |
| Dimensions for Stark |           |