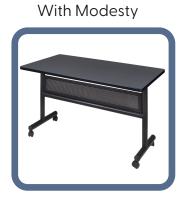

RGS Stark Flip-Top Training
Nesting Table

A stylish perforated black modesty panel provides kneespace privacy in open learning environments. Locking casters make these tables mobile and are ideal for computer labs, training rooms, classrooms and more.