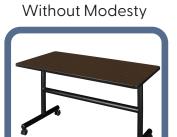

RGS Stark Flip-Top Training
Nesting Table

A stylish perforated black modesty panel provides kneespace privacy in open learning environments. Locking casters make these tables mobile and are ideal for computer labs, training rooms, classrooms and more.